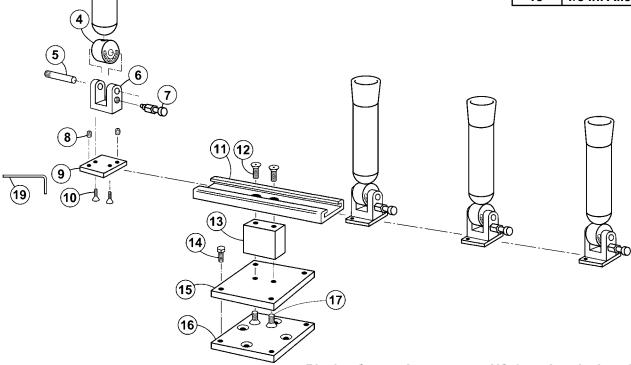

## Parts List RH04380

| ţ | Detail No. | Description                        | Qty. | Order By Part No. |
|---|------------|------------------------------------|------|-------------------|
| 0 | 1          | 1/2-20 x 2 in. HHCS Bolts          | 4    | 2351              |
|   | 2          | 1/2 in. Lock Washers               | 4    | 2241              |
|   | 3          | Tube w/ Cap & Plugs                | 4    | 51221             |
|   | 4          | Locating Barrels                   | 4    | 55576             |
|   | 5          | 3/8 x 1-7/8 in. Pivot Pins         | 4    | 51702             |
|   | 6          | Upright U-Brackets                 | 4    | 51701             |
|   | 7          | Latch Pin Assemblies               | 4    | 51096             |
|   | 8          | 1/4-20 x 3/16 in. Allen Set Screws | 8    | 2261              |
|   | 9          | Base Plates                        | 4    | 60025             |
|   | 10         | 1/4-20 x 1 in. Flat Head Screws    | 8    | 2009              |
|   | 11         | 20-1/2 in. Track                   | 1    | 54035             |
|   | 12         | 5/16-18 x 3/4 in. Flat Head Screws | 2    | 2371              |
|   | 13         | Upright                            | 1    | 55600             |
|   | 14         | 1/4-20 x 3/4 in. Hex Head Screws   | 4    | 2017              |
|   | 15         | 4 x 4 in. Stanchion Plate          | 1    | 51229             |
|   | 16         | 4 x 4 in. 8 Hole Mounting Plate    | 1    | MP5004            |
|   | 17         | 5/16-18 x 1 in. Flat Head Screws   | 2    | 2003              |
|   | 18         | 1/8 in. Allen Wrench               | 1    | 2260              |